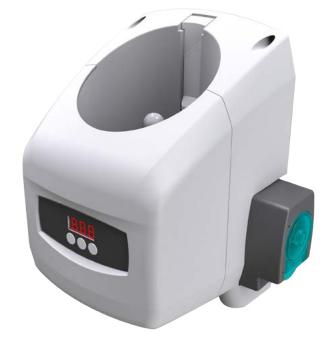

## **EvoWash**

Simple and easy to use powder and solid detergent dissolver for warewash

The 'EvoWash' is a powder / solid detergent dissolver with optional, integrated rinse pump for use with existing glass / warewash machines. The integrated control unit allows programming to promote safe and economical use of warewash supplies by ensuring an accurate amount of chemical is automatically added to every wash.

- Bottle lockout feature to prevent non-approved chemicals being used in the product.
- Optional, integrated rinse pump.
- Simple, three button programming of integrated controller.
- Rinse saver feature prevents rinse additive waste
- Detergent conductivity measurement and adjustable control to minimise detergent overuse.
- 'Rack counter' as standard
- 'Descale' mode allows for safe washer cleaning
- Rinse delay feature.
- Rinse pump manual prime feature.

| Product Part Number | Description                |
|---------------------|----------------------------|
| 5901GB              | EvoWash with rinse pump    |
| 5902GB              | EvoWash without rinse pump |