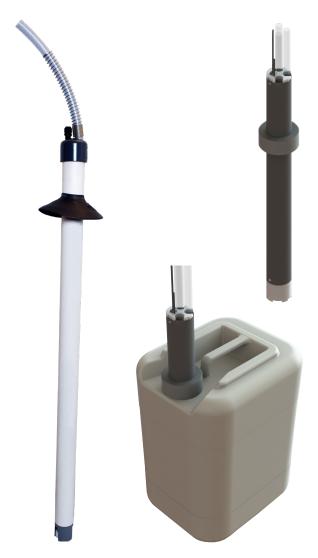

## **Depletion Wand**

- Simplify installs and the process of changing out empty chemical containers with a one-way depletion wand
- Detect costly out of product conditions with a built-in low level float sensor
- Durable, reliable design using injection moulded plastic
- Maximize operator safety utilizing an optional spring on the tube and strain relief to prevent operator tube disconnection while in use
- Prevent unwanted chemical backflow and maintain prime with umbrella-style non-return valves on each model
- Versatile design with multiple options to support global customer needs
- Flexible to handle harsh and common laundry chemicals with AFLAS or Viton foot valve

## **Model numbers**

| Description         | Diameter (mm) | Length (mm) | Drum Size (L) / (G) | Valve material |
|---------------------|---------------|-------------|---------------------|----------------|
| HYDDW10L380380D3EPF | 38            | 380         | 10 / 2.5            | EP             |
| HYDDW20L380500D3EPF | 38            | 500         | 20 / 5              | EP             |
| HYD-LDW-LM3EP       | 38            | 915         | 200 / 55            | Viton          |