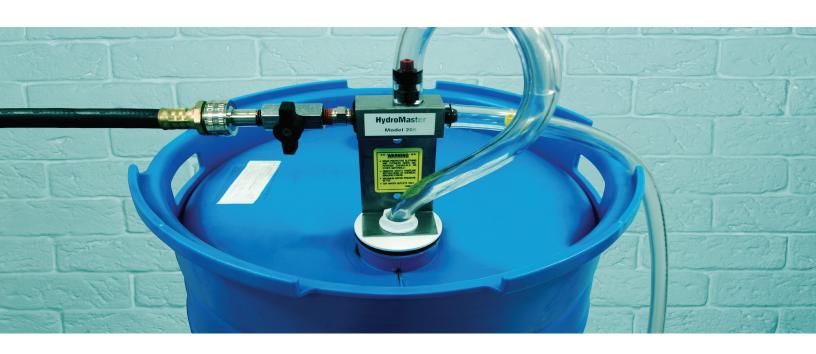

## High Flow Dilution for Large Tanks, Totes and Drums

HydroMaster drum or wall mounted proportioners automatcally mix liquid cleaning and sanitizing concentrates with water and dispense the diluted solution into any container. Any size container of concentrate can be used with the HydroMaster because there's no need to tip the container to pour the contents. HydroMasters use water power, not electricity, so concentrates don't have to be located near outlets – just within a hose's reach of a water source.

## **Models & Specifications**

| Model  | Description        | Flow Rate | # of Products | Approximate Dilution Range |        |
|--------|--------------------|-----------|---------------|----------------------------|--------|
| wiodei | Description        | (GPM)     | # Of Products | Min.                       | Max.   |
| 204    | Wall mounted       | 4.8       | 1             | 4.5:1                      | 400:1  |
| 206    | Wall/drum mounted  | 4.8       | 1             | 4.5:1                      | 400:1  |
| 208    | High concentration | 2.5       | 1             | 1:1                        | 110:1  |
| 216    | Wall/drum mounted  | 9.8       | 1             | 5:1                        | 1024:1 |
| 220    | Wall/drum mounted  | 16.8      | 1             | 8:1                        | 1136:1 |