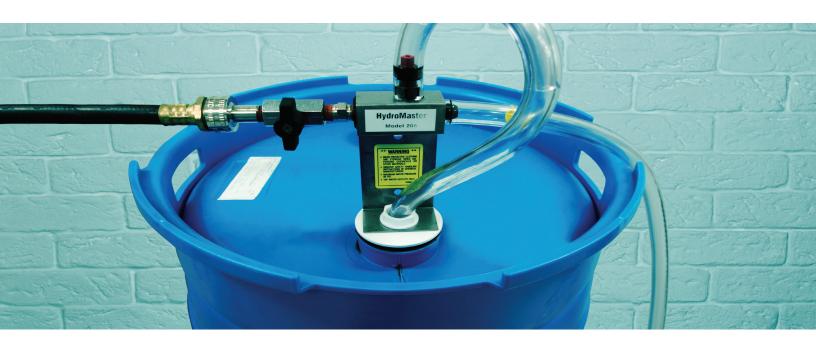

## High Flow Dilution for Large Tanks, Totes and Drums

HydroMaster drum or wall mounted proportioners automatcally mix liquid cleaning and sanitizing concentrates with water and dispense the diluted solution into any container. Any size container of concentrate can be used with the HydroMaster because there's no need to tip the container to pour the contents. HydroMasters use water power, not electricity, so concentrates don't have to be located near outlets – just within a hose's reach of a water source.

## **Models & Specifications**

| Model  | Description        | Flow Rate | # of Products | Approximate Dilution Range |        |
|--------|--------------------|-----------|---------------|----------------------------|--------|
| wiodei | Description        | (GPM)     | # Of Products | Min.                       | Max.   |
| 204    | Wall mounted       | 4.8       | 1             | 4.5:1                      | 400:1  |
| 206    | Wall/drum mounted  | 4.8       | 1             | 4.5:1                      | 400:1  |
| 208    | High concentration | 2.5       | 1             | 1:1                        | 110:1  |
| 216    | Wall/drum mounted  | 9.8       | 1             | 5:1                        | 1024:1 |
| 220    | Wall/drum mounted  | 16.8      | 1             | 8:1                        | 1136:1 |