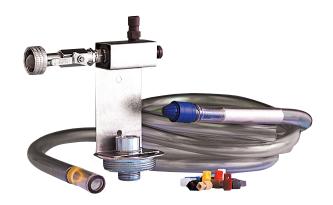

## High Flow Dilution for Large Tanks, Totes and Drums

HydroMaster drum or wall mounted proportioners automatcally mix liquid cleaning and sanitizing concentrates with water and dispense the diluted solution into any container. Any size container of concentrate can be used with the HydroMaster because there's no need to tip the container to pour the contents. HydroMasters use water power, not electricity, so concentrates don't have to be located near outlets – just within a hose's reach of a water source.

## **Models & Specifications**

| Model  | Description        | Flow Rate | # of Products | Approximate Dilution Range |        |
|--------|--------------------|-----------|---------------|----------------------------|--------|
| wiodei | Description        | (GPM)     | # Of Products | Min.                       | Max.   |
| 204    | Wall mounted       | 4.8       | 1             | 4.5:1                      | 400:1  |
| 206    | Wall/drum mounted  | 4.8       | 1             | 4.5:1                      | 400:1  |
| 208    | High concentration | 2.5       | 1             | 1:1                        | 110:1  |
| 216    | Wall/drum mounted  | 9.8       | 1             | 5:1                        | 1024:1 |
| 220    | Wall/drum mounted  | 16.8      | 1             | 8:1                        | 1136:1 |