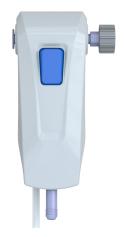

## **Features and Benefits:**

- Utilizes Hydro's industry leading push-in metering tips
- Both bucket and bottle fill options available: simply remove the delivery hose to change from a bucket fill to bottle fill option
- Modular design: Save money by simply adding a single extension piece to connect dispensers rather than purchasing new or larger equipment when you want to add new chemicals
- Easy, convenient installation: features six convenient areas where wall mounting can occur
- Excellent chemical resistance extends the life of the dispenser
- Compact design allows for the use of one or multiple dispensers where wall space is a challenge

| Description | Model #     | Water<br>Connection             | Flow Rate | Dilution Range | Operating<br>Pressure     | Approx.<br>Dimensions                           | Weight of<br>Dispenser<br>with Pick-up<br>Tubing |
|-------------|-------------|---------------------------------|-----------|----------------|---------------------------|-------------------------------------------------|--------------------------------------------------|
| Bucket fill | HYD-RDO-BBB | ¾" BSP garden hose connection   | 8.3 LPM   | 8:1 to 128:1   | 1.7 to 5.5 bar<br>dynamic | 25.4 cm tall x<br>12.5 cm wide x<br>7.6 cm deep | 0.57 kg                                          |
| Bottle fill | HYD-RDO-SBB | 3/4" BSP garden hose connection | 8.3 LPM   | 8:1 to 128:1   | 1.7 to 5.5 bar<br>dynamic | 25.4 cm tall x<br>12.5 cm wide x<br>7.6 cm deep | 0.35 kg                                          |