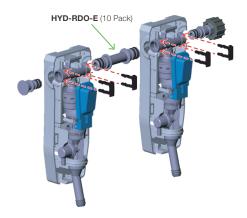

| Additional<br>Equipment | Model #   | Quantity |  |
|-------------------------|-----------|----------|--|
| Extension Piece         | HYD-RDO-E | 10       |  |